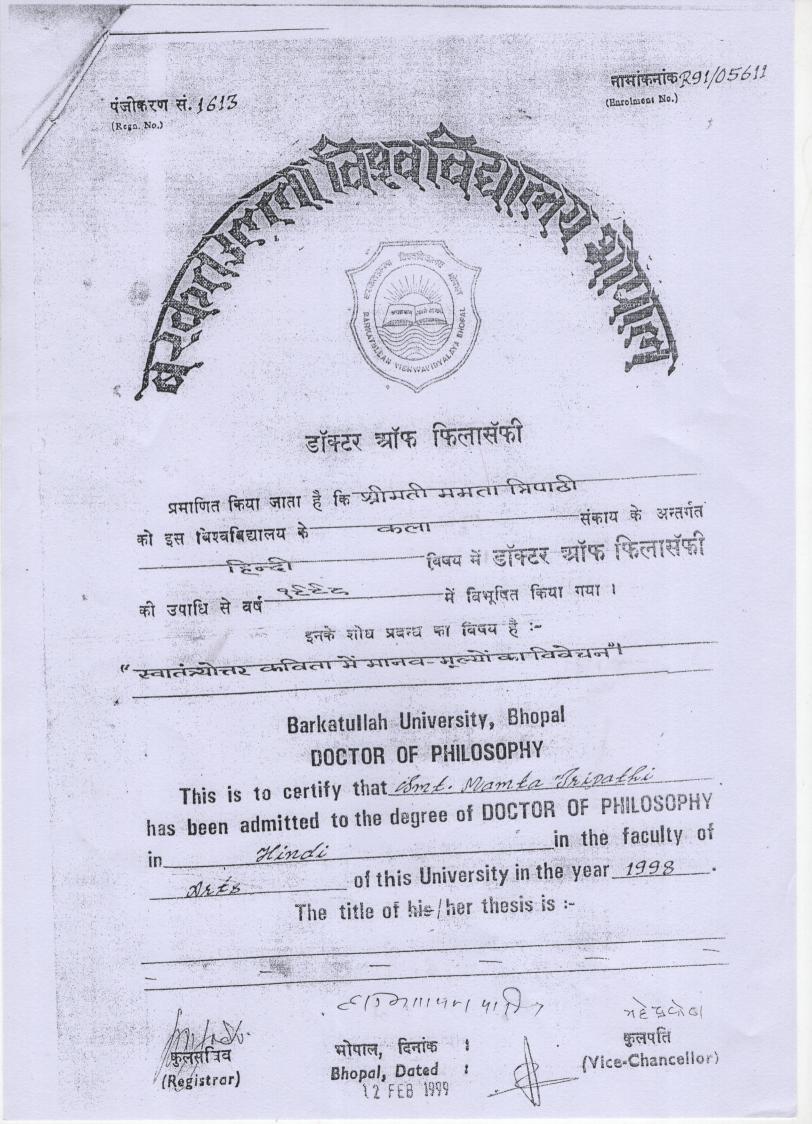

आहेल्या तिश्वति डॉक्टर ऑफ़ किलासॉफ़ी [Doctor of Philosophy] पमाणित किया जाता है कि उन्ममला लिकारी कों इस विश्वविद्यालय द्वारा 2005. में उन्ही करन विषय पर एसमाज विज्ञाल संकाय डॉक्टर ऑफ फिलासॉ की उद्ध प्रत्त की गई। प्रबन्ध का शोर्षक दक्षिंग- परिन्तेम मह के सुरीर व गृह उद्योगों के विकास THEICH 890127.44 FIBOIN (1990-2000) 10,2005 ider जारी करने की लिथि 14 JUL 2011

डॉक्टर ऑफ़ फिलॉसफ़ी

AND ACTIVE SLUDGE OF INDUSTRIAL EFFLUENT"